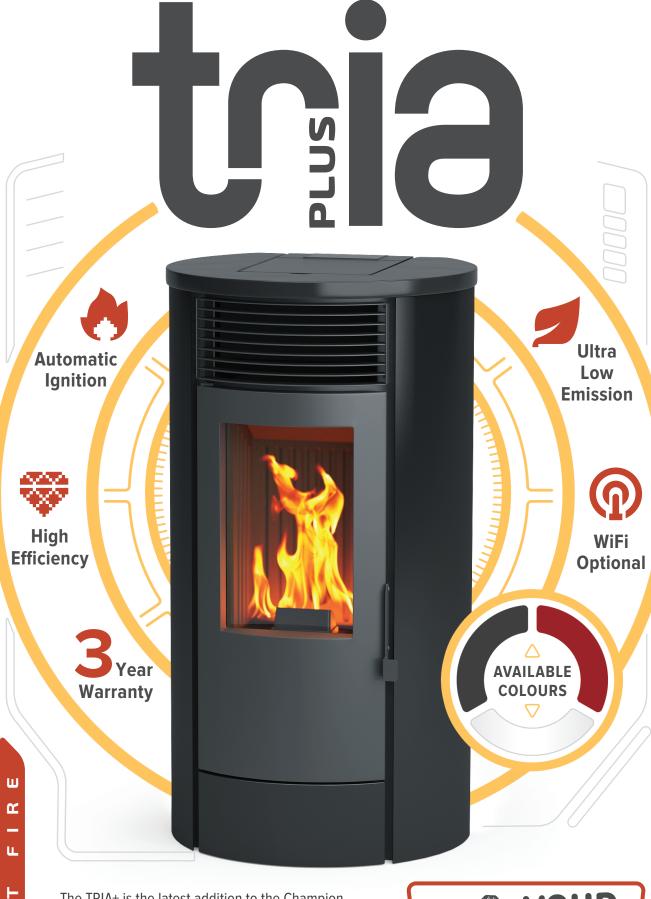

The TRIA+ is the latest addition to the Champion range of pellet fires. With an incredible 11kW maximum heat output the TRIA+ has heat to burn. The Champion range has been tried and tested in New Zealand conditions with New Zealand pellet fuel. Rest easy knowing that all CHAMPION pellet fires are backed by a comprehensive 3 year "CHAMPION" warranty.