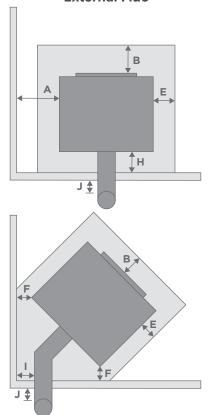

## Clearances Size (mm)

Dimensions HxWxD 1073 x 580 x 538

| 2                             |                     |
|-------------------------------|---------------------|
| Flat Wall Install             |                     |
| Side clearance (A)            | 100                 |
| Front hearth clearance        | te ( <b>B</b> ) 150 |
| Flue clearance (C)*           | 25                  |
| Rear clearance (D)*           | n/a                 |
| Side hearth clearance         | e ( <b>E</b> ) 0    |
| Corner Install                |                     |
| Side clearance (F)            | 100                 |
| Flue clearance ( <b>G</b> ) * | 25                  |
| External Flue                 |                     |
| Rear clearance (H)            | 100                 |
| Side flue clearance (I        | )* 25               |

\* From shielded flue. **Note:** These are minimum clearances to combustibles.
Actual installation distances may be greater

25

Outside flue clearance (J)\*

29 Elgin Street, Sydenham, Christchurch (03) 353-0852 info@eenergy.co.nz