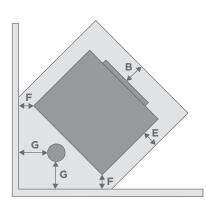

## Clearances Size (mm)

Dimensions HxWxD 1073 x 580 x 538

| 2                             |                     |
|-------------------------------|---------------------|
| Flat Wall Install             |                     |
| Side clearance (A)            | 100                 |
| Front hearth clearance        | te ( <b>B</b> ) 150 |
| Flue clearance (C)*           | 25                  |
| Rear clearance (D)*           | n/a                 |
| Side hearth clearance         | e ( <b>E</b> ) 0    |
| Corner Install                |                     |
| Side clearance (F)            | 100                 |
| Flue clearance ( <b>G</b> ) * | 25                  |
| External Flue                 |                     |
| Rear clearance (H)            | 100                 |
| Side flue clearance (I        | )* 25               |

\* From shielded flue. **Note:** These are minimum clearances to combustibles.
Actual installation distances may be greater

25

Outside flue clearance (J)\*

29 Elgin Street, Sydenham, Christchurch (03) 353-0852 info@eenergy.co.nz