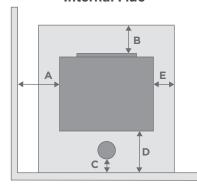

## Internal Flue

## Clearances Size (mm)

Dimensions HxWxD 1073 x 580 x 538

| 2                             |                     |
|-------------------------------|---------------------|
| Flat Wall Install             |                     |
| Side clearance (A)            | 100                 |
| Front hearth clearance        | te ( <b>B</b> ) 150 |
| Flue clearance (C)*           | 25                  |
| Rear clearance (D)*           | n/a                 |
| Side hearth clearance         | e ( <b>E</b> ) 0    |
| Corner Install                |                     |
| Side clearance (F)            | 100                 |
| Flue clearance ( <b>G</b> ) * | 25                  |
| External Flue                 |                     |
| Rear clearance (H)            | 100                 |
| Side flue clearance (I        | )* 25               |

\* From shielded flue. **Note:** These are minimum clearances to combustibles.
Actual installation distances may be greater

25

Outside flue clearance (J)\*

29 Elgin Street, Sydenham, Christchurch (03) 353-0852 info@eenergy.co.nz