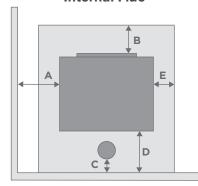

## Internal Flue

## Clearances Size (mm)

| Dimensions HxWxD              | 971x463x549 |
|-------------------------------|-------------|
| Flat Wall Install             |             |
| Side clearance (A)            | 50          |
| Front hearth clearance (B     | 3) 150      |
| Flue clearance (C)*           | 50          |
| Rear clearance (D)*           | n/a         |
| Side hearth clearance (E)     | 0           |
| Corner Install                |             |
| Side clearance (F)            | 50          |
| Flue clearance ( <b>G</b> ) * | 50          |
| Rear clearance (H)            | 100         |
| External Flue                 |             |
| Side flue clearance (I)*      | 50          |
| Outside flue clearance (J)    | )* 25       |

\* From shielded flue. **Note:** These are minimum clearances to combustibles.
Actual installation distances may be greater

6 Hillview Road, Phillipstown, Christchurch (03) 353-0852 info@eenergy.co.nz YOUR CHAMPION DEALER