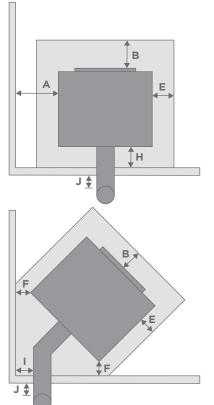

## Clearances Size (mm)

| Dimensions HxWxD              | 971x463x549 |
|-------------------------------|-------------|
| Flat Wall Install             |             |
| Side clearance (A)            | 50          |
| Front hearth clearance (B     | 3) 150      |
| Flue clearance (C)*           | 50          |
| Rear clearance (D)*           | n/a         |
| Side hearth clearance (E)     | 0           |
| Corner Install                |             |
| Side clearance (F)            | 50          |
| Flue clearance ( <b>G</b> ) * | 50          |
| Rear clearance (H)            | 100         |
| External Flue                 |             |
| Side flue clearance (I)*      | 50          |
| Outside flue clearance (J)    | )* 25       |

\* From shielded flue. **Note:** These are minimum clearances to combustibles.
Actual installation distances may be greater

6 Hillview Road, Phillipstown, Christchurch (03) 353-0852 info@eenergy.co.nz YOUR CHAMPION DEALER