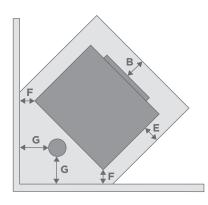

## Clearances Size (mm)

| Dimensions HxWxD              | 971x463x549 |
|-------------------------------|-------------|
| Flat Wall Install             |             |
| Side clearance (A)            | 50          |
| Front hearth clearance (B     | 3) 150      |
| Flue clearance (C)*           | 50          |
| Rear clearance (D)*           | n/a         |
| Side hearth clearance (E)     | 0           |
| Corner Install                |             |
| Side clearance (F)            | 50          |
| Flue clearance ( <b>G</b> ) * | 50          |
| Rear clearance (H)            | 100         |
| External Flue                 |             |
| Side flue clearance (I)*      | 50          |
| Outside flue clearance (J)    | )* 25       |

\* From shielded flue. **Note:** These are minimum clearances to combustibles.
Actual installation distances may be greater

6 Hillview Road, Phillipstown, Christchurch (03) 353-0852 info@eenergy.co.nz YOUR CHAMPION DEALER