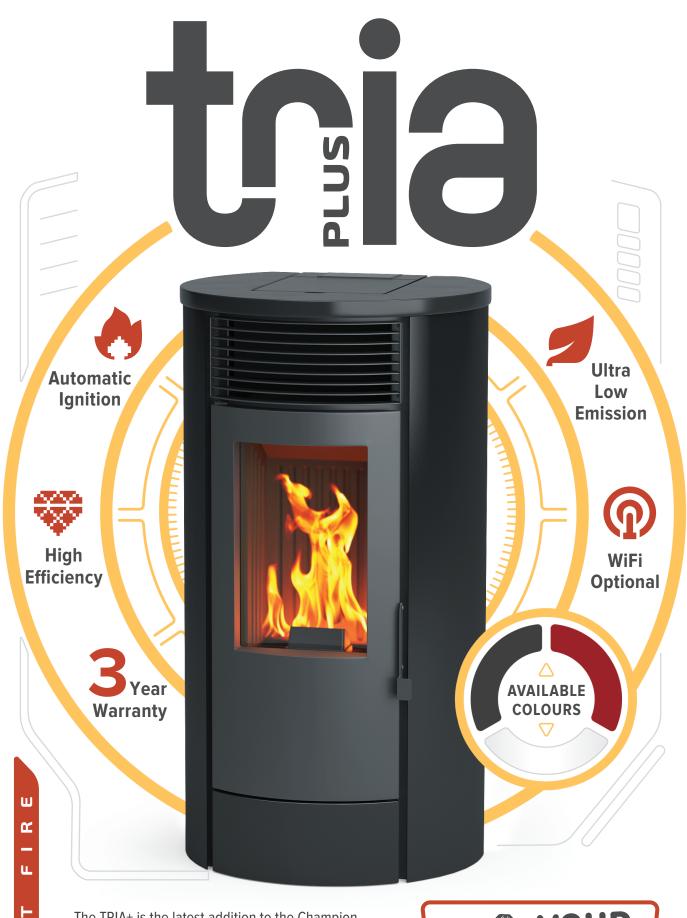

The TRIA+ is the latest addition to the Champion range of pellet fires. With an incredible 11kW maximum heat output the TRIA+ has heat to burn. The Champion range has been tried and tested in New Zealand conditions with New Zealand pellet fuel. Rest easy knowing that all CHAMPION pellet fires are backed by a comprehensive **3 year "CHAMPION" warranty.** 

## **Technical Specs**

|            | European<br>Styling                | <b>11</b> kw<br>Continuous<br>Output | <b>WIFI</b><br>Option | <b>3yr</b><br>«Champior<br>Warranty                                                                                                                                                                                                                                                                                                                                                                                                                                                        | n»      |
|------------|------------------------------------|--------------------------------------|-----------------------|--------------------------------------------------------------------------------------------------------------------------------------------------------------------------------------------------------------------------------------------------------------------------------------------------------------------------------------------------------------------------------------------------------------------------------------------------------------------------------------------|---------|
|            | High<br>Efficiency<br>External Flu | Economical<br>to Run                 | Clean air<br>approved | Easy to<br>Clearances Siz                                                                                                                                                                                                                                                                                                                                                                                                                                                                  | ze (mm) |
| MODELSIZES |                                    | E A                                  |                       | Dimensions HxWxD 1073 x 4<br>Flat Wall Install<br>Side clearance (A)<br>Front hearth clearance (B)<br>Flue clearance (C)*<br>Rear clearance (D)*<br>Side hearth clearance (E)<br>Corner Install<br>Side clearance (F)<br>Flue clearance (G) *<br>Rear clearance (G) *<br>Rear clearance (H)<br>External Flue<br>Side flue clearance (I)*<br>Outside flue clearance (J)*<br>* From shielded flue. Note: These a<br>minimum clearances to combustibl<br>Actual installation distances may be | es.     |