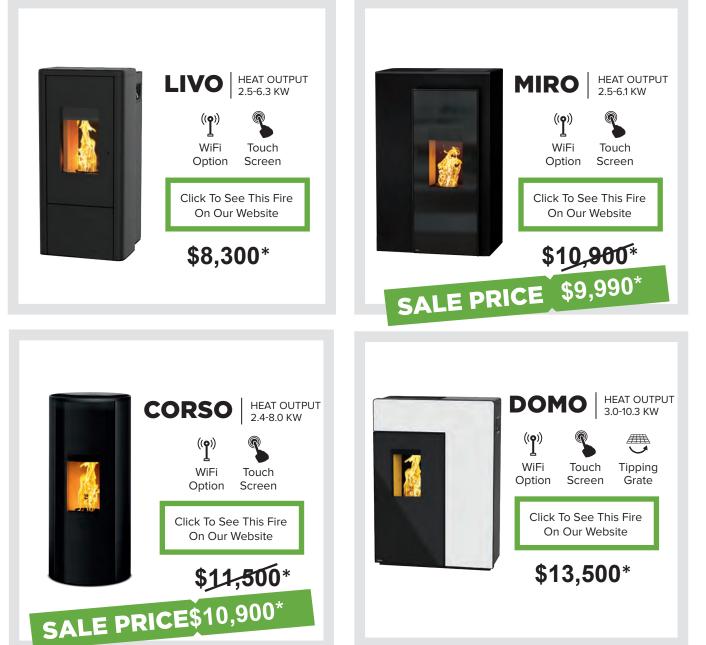

## **RIKA FIRE SALE**

Miro SAVE \$910 Corso SAVE \$600 Sono SAVE \$400 \* For a limited time, strictly subject to stock availability

Pellet fire must be installed or paid for in full prior to July 31, 2022