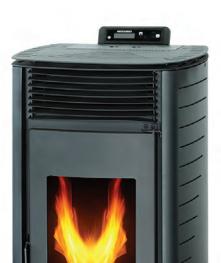

## PELLET FIRES SALE

1

year

wifi

warranty option\* your colour\*

choose

heat pumps

## **ECOCORE AP SERIES**

**AP25** rated 3.2kW heating Installed back to back \$2429\*

AP50 rated 6.0kW heating

Installed back to back \$3119\* AP60 rated 6.8kW heating

Installed back to back \$3569\*

**AP71** rated 8.0kW heating Installed back to back \$4289\*

## **ECOCORE AP MINI**

AP20 rated 2.5kW heating Installed back to back \$2309\*

**Very small** - introducing NZs smallest high wall indoor unit only 250mm high, 760mm wide and just 178mm

**Multi-room** - available in two heat outputs with the AP15 at 1.7kW heating

on All models

Provide us with a copy of your Heat Pump quotation. If we can't beat the price you get a **\$50 prezzy card**. If we can beat the price get your Heat Pump installed for a **great price** by qualified professionals.

## \*For 12 months interest free. Lending criteria, fees and terms and conditions apply. 12 months interest free is available until July 31, 2022. Heat pump offer subject to stock availability.