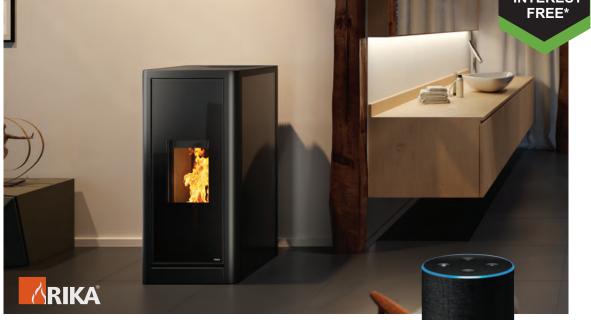

## Rika Voice Control option **A RIKA PELLET FIRE** HAS THE HEATING **EXPERIENCE OF A WOOD FIRE** WITH THE CONVENIENCE OF WOOD PELLETS

Rika pellet fires are radiant (they don't have the convection fan), very quiet and very, very stylish. You can view the range at our website or in our Rika Pellet Fires brochure. We have some Showroom Exclusive Deals that we can offer you. We highlight these further on in the brochure.

## **REVO II** pellet fire

Simplicity is the essence of elegance. Our REVO II pellet fire is the most beautiful proof of this. Modest, aesthetic forms surrounded by strong natural stone.

**Colour Options** Sandstone Soapstone White stone

INSTALLED **PRICE FROM** \$11,800\*

Despite its compact construction the SONO contains all of the RIKA innovations, such as the large pellet hopper, the automatic tipping grate ash removal, the touchscreen, and much more.