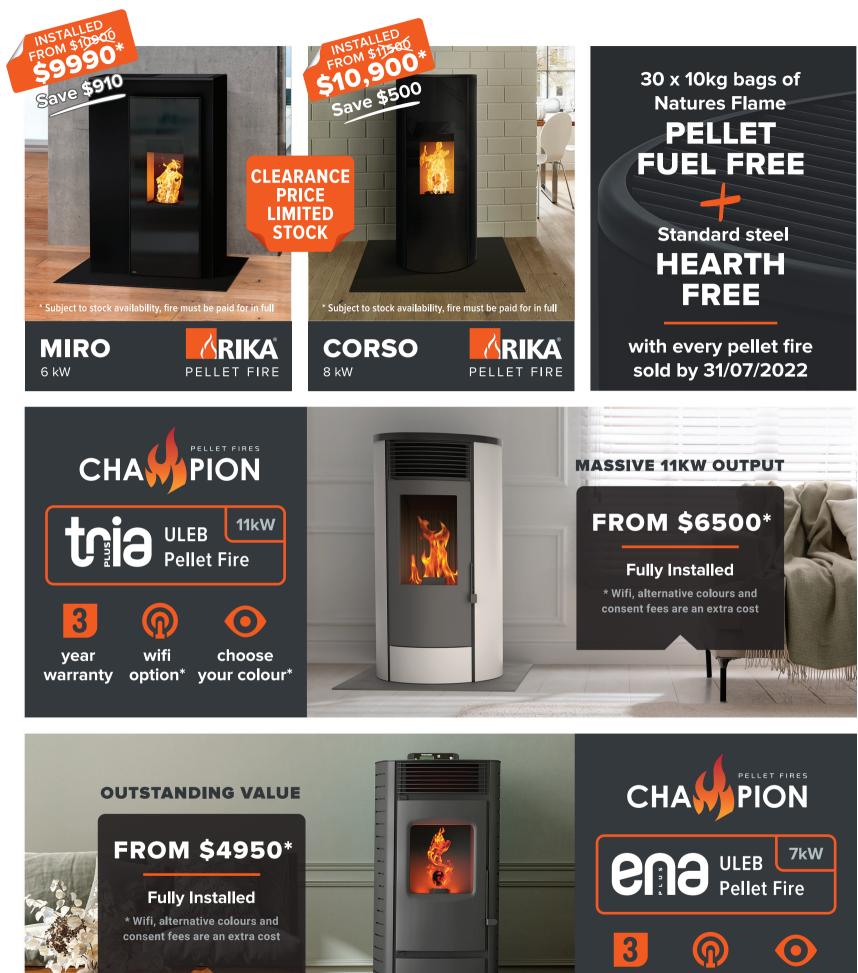

## **RIKA FIRE SALE**

Miro SAVE \$910 Corso SAVE \$600 Sono SAVE \$400 \* For a limited time, strictly subject to stock availability

Pellet fire must be installed or paid for in full prior to July 31, 2022

\* Indicative pricing is for a pellet fire installed by Eenergy within a 40km round trip from our Phillipstown warehouse. Pricing is for a single story house that does not require scaffolding. Is for a standard installation and includes base flue kit, standard roof flashings, standard installation charges. WiFi control, metal hearth pad (if required), and council consent costs are additional.

INSTALLED **PRICE FROM** \$11,800\*

Despite its compact construction the SONO contains all of the RIKA innovations, such as the large pellet hopper, the automatic tipping grate ash removal, the touchscreen, and much more.

Colour Upgrades: Add \$500 to upgrade from Black Steel to Soapstone and White stone finishes

\* Indicative pricing is for a pellet fire installed by Eenergy within a 40km round trip from our Phillipstown warehouse. Pricing is for a single story house that does not require scaffolding. Is for a standard installation and includes base flue kit, standard roof flashings, standard installation charges. WiFi control, metal hearth pad (if required), and council consent costs are additional.

HAMPION FIRE

Sign up to the Eenergy **Plus 2 Plan** and you can **extend the warranty** on your Champion Pellet fire by an additional 2 years. This will take the firebox and electrical warranty to 5 years from the existing 3 years. Buy the **Plus 2 Plan** for only \$200