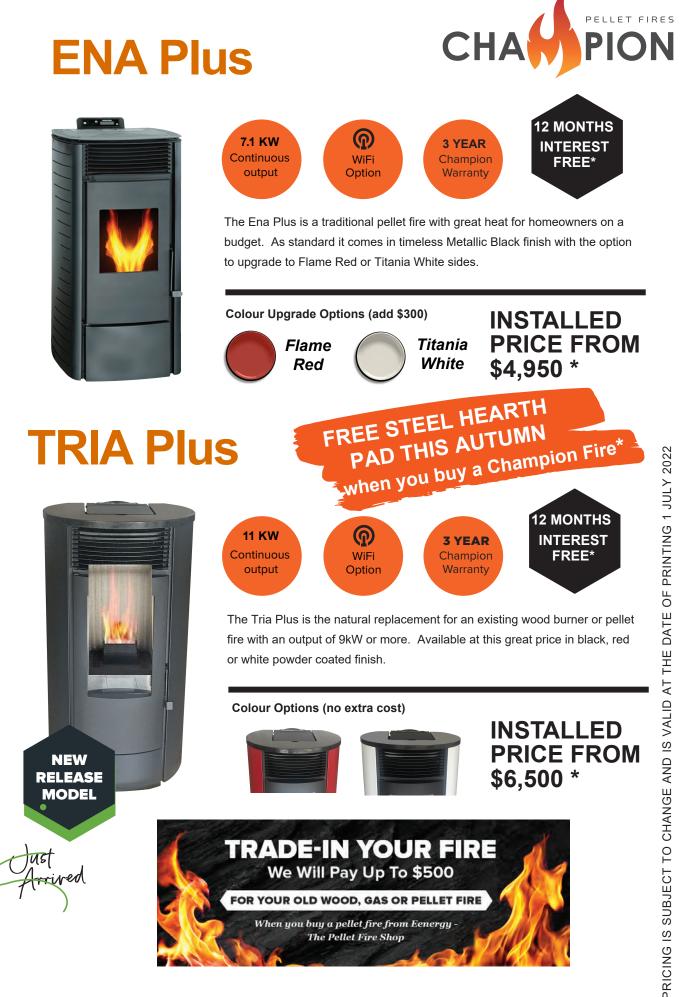

## PELLET FIRES SALE

1

year

wifi

warranty option\* your colour\*

choose

heat pumps

## **ECOCORE AP SERIES**

**AP25** rated 3.2kW heating Installed back to back \$2429\*

AP50 rated 6.0kW heating

Installed back to back \$3119\* AP60 rated 6.8kW heating

Installed back to back \$3569\*

**AP71** rated 8.0kW heating Installed back to back \$4289\*

## **ECOCORE AP MINI**

AP20 rated 2.5kW heating Installed back to back \$2309\*

**Very small** - introducing NZs smallest high wall indoor unit only 250mm high, 760mm wide and just 178mm

**Multi-room** - available in two heat outputs with the AP15 at 1.7kW heating

on All models

Provide us with a copy of your Heat Pump quotation. If we can't beat the price you get a **\$50 prezzy card**. If we can beat the price get your Heat Pump installed for a **great price** by qualified professionals.

## \*For 12 months interest free. Lending criteria, fees and terms and conditions apply. 12 months interest free is available until July 31, 2022. Heat pump offer subject to stock availability.