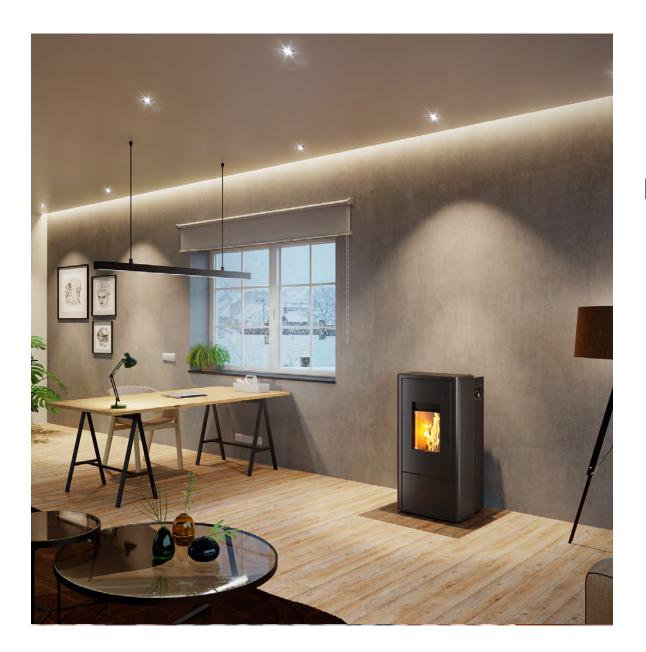

## Rika Voice Control option **A RIKA PELLET FIRE** HAS THE HEATING **EXPERIENCE OF A WOOD FIRE** WITH THE CONVENIENCE OF WOOD PELLETS

Rika pellet fires are radiant (they don't have the convection fan), very quiet and very, very stylish. You can view the range at our website or in our Rika Pellet Fires brochure. We have some Showroom Exclusive Deals that we can offer you. We highlight these further on in the brochure.

## **REVO II** pellet fire

Simplicity is the essence of elegance. Our REVO II pellet fire is the most beautiful proof of this. Modest, aesthetic forms surrounded by strong natural stone.

**Colour Options** Sandstone Soapstone White stone