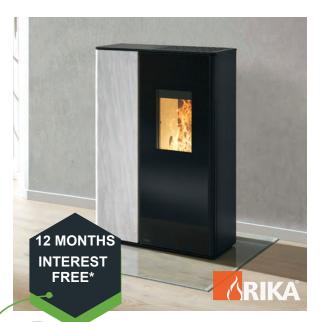

## **REVO II** pellet fire

Simplicity is the essence of elegance. Our REVO II pellet fire is the most beautiful proof of this. Modest, aesthetic forms surrounded by strong natural stone.

**Colour Options** Sandstone Soapstone White stone

INSTALLED **PRICE FROM** \$11,800\*

Despite its compact construction the SONO contains all of the RIKA innovations, such as the large pellet hopper, the automatic tipping grate ash removal, the touchscreen, and much more.